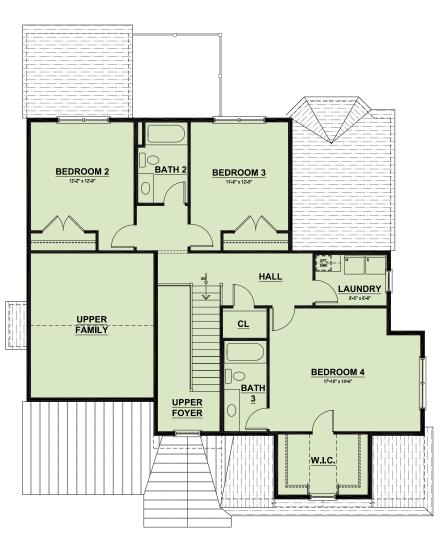

Carpet: bedroom

Ceramic floors: bathroom, powder room, and laundry room area

2nd floor - 1,105 sq. ft.

Carpet: throughout 2nd floor, except

Ceramic floors: bathroom and laundry room area

• 4 bedrooms

• 3.5-4.5 bathrooms

Ceramic floors: bathrooms