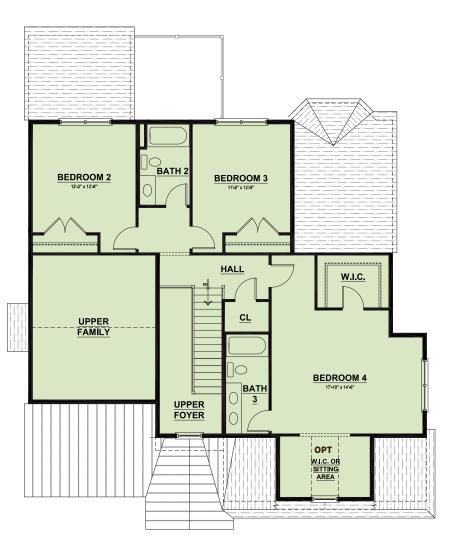

Carpet: bedroom

Ceramic floors: bathroom, powder room, and laundry room area

2nd floor - 1,105 sq. ft.

Carpet: throughout 2nd floor, except

Ceramic floors: bathroom and laundry room area

• 4 bedrooms

• 3.5-4.5 bathrooms

Three curb side design options to choose from

Engineered hardwood: throughout 1st floor, except

Carpet: bedroom

Ceramic floors: bathroom, powder room, and laundry room area

**2nd floor -** 1,105 sq. ft.

Carpet: throughout 2nd floor, except

Ceramic floors: bathrooms

**1st floor -** 1,331 sq. ft.

Engineered hardwood: throughout 1st floor, except

Carpet: bedroom

Ceramic floors: bathroom, powder room and laundry room area

**2nd floor -** 1,105 sq. ft.

Carpet: throughout 2nd floor, except