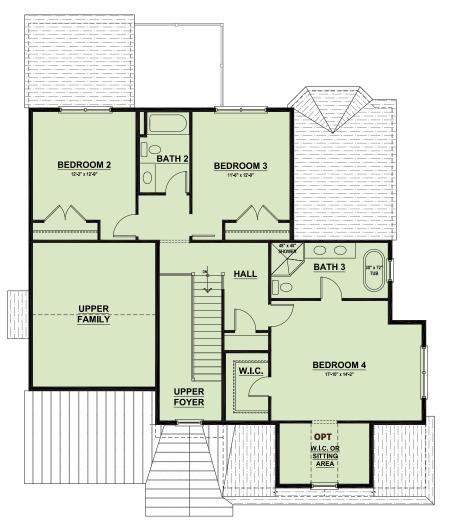

Carpet: bedroom

Ceramic floors: bathroom, powder room, and laundry room area

2nd floor - 1,105 sq. ft.

Carpet: throughout 2nd floor, except

Ceramic floors: bathroom and laundry room area

• 4 bedrooms

• 3.5-4.5 bathrooms

Ceramic floors: bathrooms