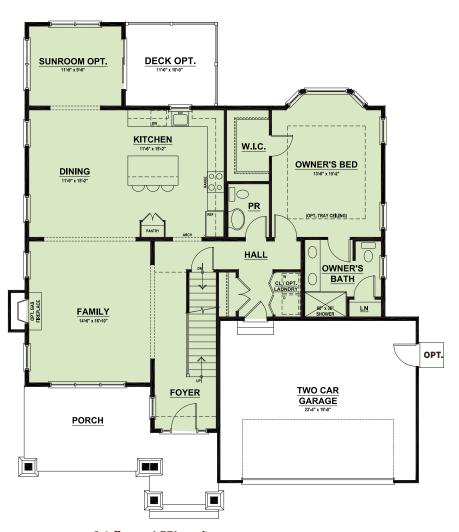

## THE MELROSE Option A

• 4 bedrooms

• 3.5-4.5 bathrooms

**TOTAL** 3,370\* sq. ft. \*Includes 1st & 2nd floors, optional finished basement and sunroom

Standard Features include: 1st floor bedroom with 3 bedrooms on 2nd floor • 1st and/or 2nd floor laundry options • Fireplace • All wood custom kitchen • Quartz countertops Options include: Walk-in closet, sunroom, deck, side garage door, and finished basement (with or without walk-out) Three curb side design options to choose from

SUNROOM OPT. DECK OPT. **KITCHEN** W.I.C. 11' 6" x 15' 2" OWNER'S BED DINING 11'-9" x 15'-2' (OPT. TRAY CELLING) HALL OWNER'S **FAMILY** OPT. TWO CAR **FOYER** GARAGE PORCH 

Engineered hardwood: throughout 1st floor, except

Carpet: bedroom

Ceramic floors: bathroom, powder room, and laundry room area

2nd floor - 1,105 sq. ft.

Carpet: throughout 2nd floor, except

Ceramic floors: bathroom and laundry room area

• 4 bedrooms

• 3.5-4.5 bathrooms