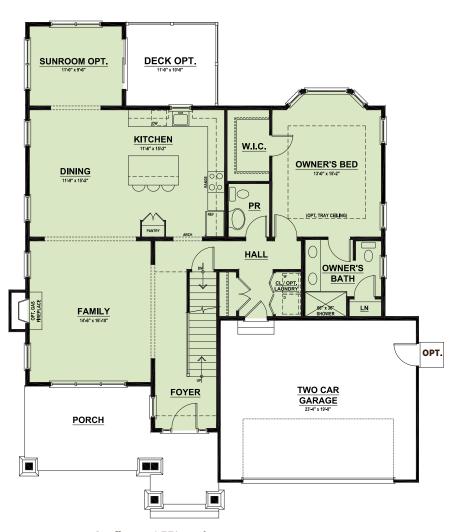

## THE MELROSE Option C

4 bedrooms

• 3.5-4.5 bathrooms

**TOTAL** 3,370\* sq. ft.

\*Includes 1st & 2nd floors, optional finished basement and sunroom

Standard Features include: 1st floor bedroom with 3 bedrooms on 2nd floor • 1st floor laundry • Fireplace • All wood custom kitchen • Quartz countertops

• 1st floor laundry • Deluxe 2nd floor bathroom

Options include: Bay window walk-out, walk-in closet, sunroom, deck, side garage door, and finished basement (with or without walk-out)

Three curb side design options to choose from

**1st floor -** 1,331 sq. ft.

Engineered hardwood: throughout 1st floor, except

Carpet: bedroom

Ceramic floors: bathroom, powder room and laundry room area

**2nd floor -** 1,105 sq. ft.

Carpet: throughout 2nd floor, except