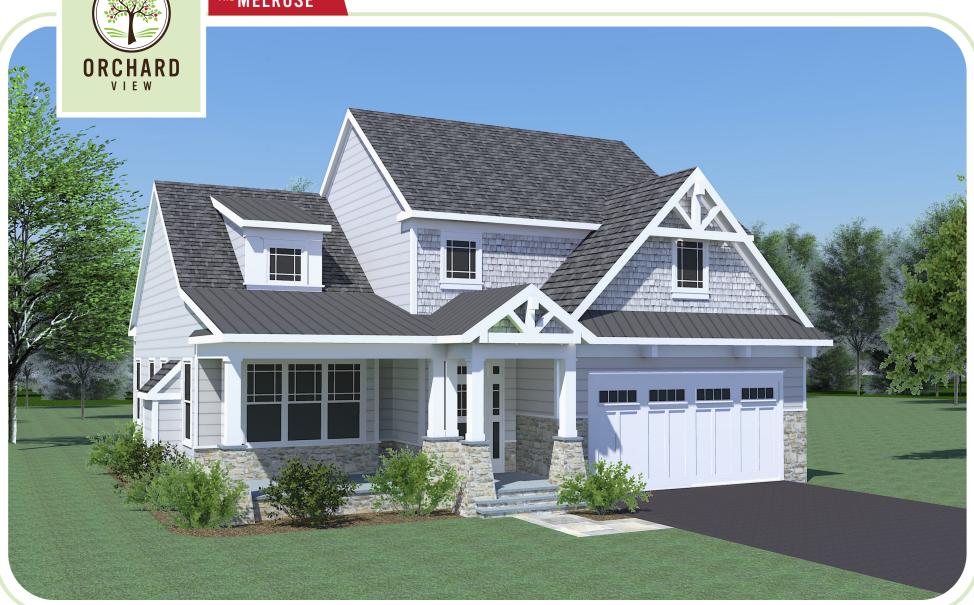

As soon as you walk through the door, this model welcomes you with a large, open floor plan. Enjoy the owner's suite on the main floor--and even customize it with an optional walk-in bay. The Melrose gives you two stories, including a kitchen filled with high-quality GE appliances and up to four spacious bedrooms--making entertaining easy and enjoyable.

## THE MELROSE Option A

• 4 bedrooms

• 3.5-4.5 bathrooms

**TOTAL** 3,370\* sq. ft. \*Includes 1st & 2nd floors, optional finished basement and sunroom

Standard Features include: 1st floor bedroom with 3 bedrooms on 2nd floor • 1st and/or 2nd floor laundry options • Fireplace • All wood custom kitchen • Quartz countertops Options include: Walk-in closet, sunroom, deck, side garage door, and finished basement (with or without walk-out) Three curb side design options to choose from